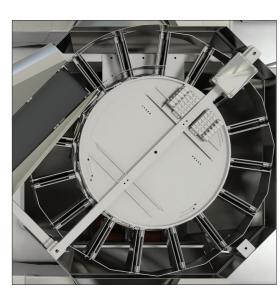

It contains 16 large rotating buckets with very sensitive

FTS-160 Weighing Machine FPS-145 Packing Machine