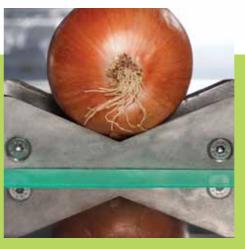

The machine has a variable speed control that the feed operator can easily adjust it. There is also digital display to monitor quantity output per minute.

Onion positioning band which is operated by the feed operator