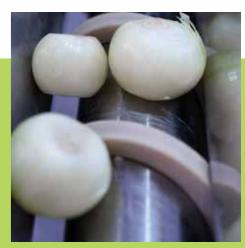

# LARGE ONION PEELING MACHINE

The onions are picked up from the feeding hopper automatically and then they are positioned by the feed operator so that the top and the tail of the onions are set horizontally across the carrier bands.

The FLP-75 onion peeler has the ability to cut the upper and lower part of the onion with a single movement.

The FLP-75 onion peeler cleans the outer skin of the onions with compressed air without any harm to the product.

The FLP-75 is good for peeling onions in the range of 45 mm to 105 mm, and the peeling is performed without requiring additional part replacement.

Thanks to the R&D department and the pneumatic grading system developed by our experienced engineers, the onions are cut with minimum waste without spoiling the form of the product.