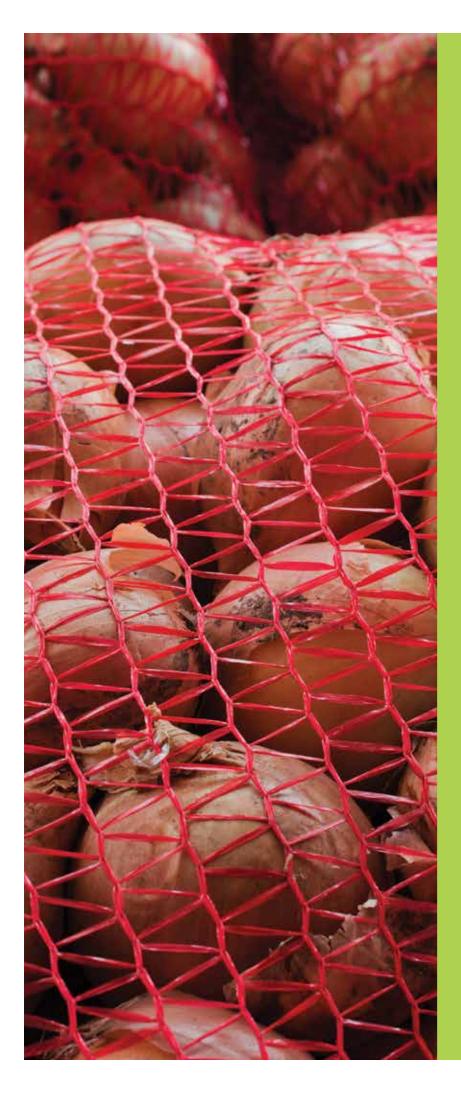

### BAGS ON ROLLS SINGLE BAGS L-SEWN BAGS

Filpack Raschel bags are suitable for the automatic packaging of fresh produce, in particularly of potatoes and onions, but also citrus, cabbage corn, carrots, etc.

They are an efficient and cost-effective packaging solution, designed to maintain the freshness of the product. The excellent ventilation prevents the built-up of moisture inside the bag. The application of large labels on the front makes advertising and /or communications to the consumers easy and appealing. Colours or conbinations-of-the can be used to enhance the content or to identify products.

#### **RASCHEL BAGS ON ROLLS**

- Ideal for automatic packaging machine types.
- High tensile strength and excellent tear-resistance.
- Latest process technology ensuring low-or no stretch of the bags.
- Ideal for packaging from 2.5 kg up to 30 kg.
- Colored and printed PE advertising labels can be applied to both or one side of the bags upon request.
- Labels can also be applied while packaging on top of the bag.
- Upon request during production, tapes can be applied for labeling machines.
- Packed in rolls for automatic machines.
- Environmental friendly (100% recyclable)
- Produced in almost every size (avaliable for big quantities).