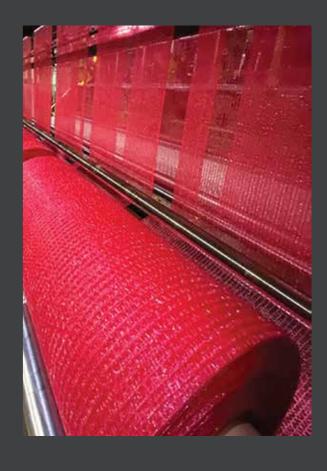

With its product variety and high-quality products, Filpack has gained an important position in both international and local markets. Today Filpack serves and controls 82% of the local market. Raschel bag systems are the most cost-effective, light and the strongest way of packaging vegetables and fruits. Used on automatic packing systems the bags are tested during production and before being presented into the markets.

#### **RASCHEL BAGS ON ROLLS**

- Ideal for automatic packaging machine types.
- High tensile strength and excellent tear-resistance.
- Latest process technology ensuring low-or no stretch of the bags.
- Ideal for packaging from 2.5 kg up to 30 kg.
- Colored and printed PE advertising labels can be applied to both or one side of the bags upon request.
- Labels can also be applied while packaging on top of the bag.
- Upon request during production, tapes can be applied for labeling machines.
- Packed in rolls for automatic machines.
- Environmental friendly (100% recyclable)
- Produced in almost every size (avaliable for big quantities).