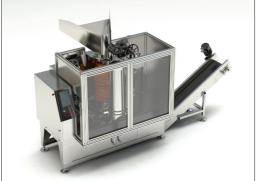

Sliding knives

Minimum waste, maximum peeled product

Sample bags come out from our packing unit.

- The Filpack FPS-145 packing machine is designed for the packaging of fresh fruits and vegetables into the Knitted Tubular Nets or Extruded Nets. (Finished bag samples are shown below)
- Filpack FPS-145 packing machine uses 2 thermal sealed side films during the packing and FPS-145 is capable to use the following widths: 75 90 120 or 140 mm
- There are punched holes on the upper side of the bag, and this is done for easy handling/carrying.
- The thickness of the film that our packing machine uses is ranging from 55 microns up to 100 microns depending on the customer wish.
- The closing of the bag is done by thermo welding.
- You can easily customize the product with a printed logo of the packer and also with the product definition.
- Two tubes hold the net allowing the automatic change of the tube, without any stop. With this way you can automatically switch to the other tube and will not lose time from production.

It contains 16 large rotating buckets with very sensitive

FTS-160 Weighing Machine FPS-145 Packing Machine