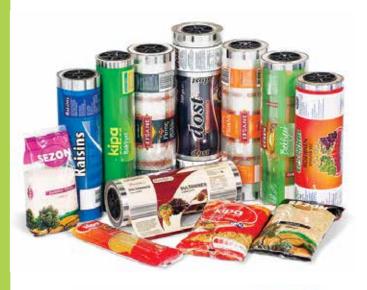

# RASCHEL BAGS

### BAGS ON ROLLS SINGLE BAGS L-SEWN BAGS

Filpack Raschel bags are suitable for the automatic packaging of fresh produce, in particularly of potatoes and onions, but also citrus, cabbage corn, carrots, etc.

They are an efficient and cost-effective packaging solution, designed to maintain the freshness of the product. The excellent ventilation prevents the built-up of moisture inside the bag. The application of large labels on the front makes advertising and /or communications to the consumers easy and appealing. Colours or conbinations-of-the can be used to enhance the content or to identify products.

#### **RASCHEL BAGS ON ROLLS**

- Ideal for automatic packaging machine types.
- High tensile strength and excellent tear-resistance.
- Latest process technology ensuring low-or no stretch of the bags.
- Ideal for packaging from 2.5 kg up to 30 kg.
- Colored and printed PE advertising labels can be applied to both or one side of the bags upon request.
- Labels can also be applied while packaging on top of the bag.
- Upon request during production, tapes can be applied for labeling machines.
- Packed in rolls for automatic machines.
- Environmental friendly (100% recyclable)
- Produced in almost every size (avaliable for big quantities).