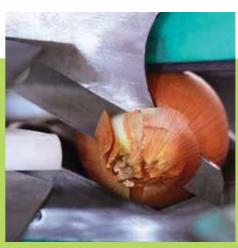

The FLP-75 onion peeler has the ability to cut the upper and lower part of the onion with a single movement.

The FLP-75 onion peeler cleans the outer skin of the onions with compressed air without any harm to the product.

The FLP-75 is good for peeling onions in the range of 45 mm to 105 mm, and the peeling is performed without requiring additional part replacement.

Thanks to the R&D department and the pneumatic grading system developed by our experienced engineers, the onions are cut with minimum waste without spoiling the form of the product.

Sliding knives

Minimum waste, maximum peeled product

Sample bags come out from our packing unit.

- The Filpack FPS-145 packing machine is designed for the packaging of fresh fruits and vegetables into the Knitted Tubular Nets or Extruded Nets. (Finished bag samples are shown below)
- Filpack FPS-145 packing machine uses 2 thermal sealed side films during the packing and FPS-145 is capable to use the following widths: 75 90 120 or 140 mm
- There are punched holes on the upper side of the bag, and this is done for easy handling/carrying.
- The thickness of the film that our packing machine uses is ranging from 55 microns up to 100 microns depending on the customer wish.
- The closing of the bag is done by thermo welding.
- You can easily customize the product with a printed logo of the packer and also with the product definition.
- Two tubes hold the net allowing the automatic change of the tube, without any stop. With this way you can automatically switch to the other tube and will not lose time from production.