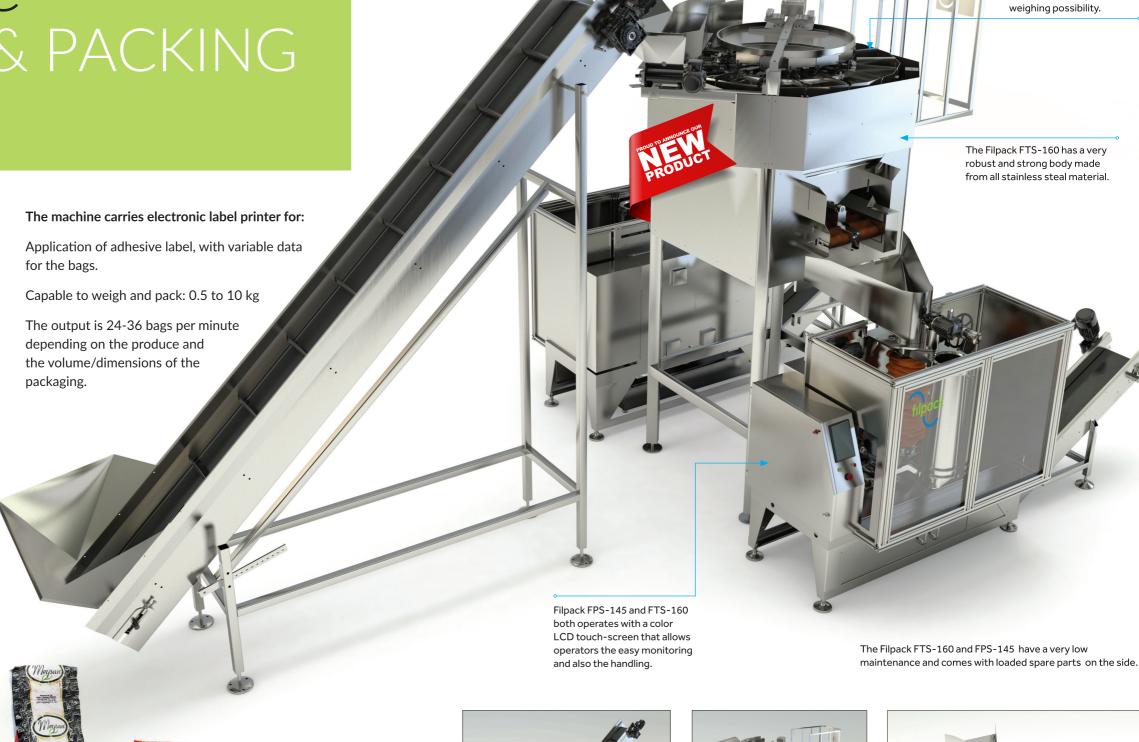

Sliding knives

Minimum waste, maximum peeled product

Sample bags come out from our packing unit.

- The Filpack FPS-145 packing machine is designed for the packaging of fresh fruits and vegetables into the Knitted Tubular Nets or Extruded Nets. (Finished bag samples are shown below)
- Filpack FPS-145 packing machine uses 2 thermal sealed side films during the packing and FPS-145 is capable to use the following widths: 75 90 120 or 140 mm
- There are punched holes on the upper side of the bag, and this is done for easy handling/carrying.
- The thickness of the film that our packing machine uses is ranging from 55 microns up to 100 microns depending on the customer wish.
- The closing of the bag is done by thermo welding.
- You can easily customize the product with a printed logo of the packer and also with the product definition.
- Two tubes hold the net allowing the automatic change of the tube, without any stop. With this way you can automatically switch to the other tube and will not lose time from production.

It contains 16 large rotating buckets with very sensitive

FTS-160 Weighing Machine FPS-145 Packing Machine