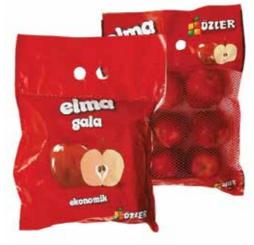

### BAGS ON ROLLS SINGLE BAGS L-SEWN BAGS

Filpack Raschel bags are suitable for the automatic packaging of fresh produce, in particularly of potatoes and onions, but also citrus, cabbage corn, carrots, etc.

They are an efficient and cost-effective packaging solution, designed to maintain the freshness of the product. The excellent ventilation prevents the built-up of moisture inside the bag. The application of large labels on the front makes advertising and /or communications to the consumers easy and appealing. Colours or conbinations-of-the can be used to enhance the content or to identify products.

#### **RASCHEL SINGLE BAGS**

- High tensile strength and excellent tear-resistance.
- Latest process technology ensuring low-or no-stretch of the fabrics.
- Ideal for packaging from 2.5 kg up to 30 kg.
- Colored printed PE advertising labels can be applied to both or one side of the bags upon request.
- Environmental friendly (100% recyclable).
- Produced in almost every size (avaliable for big quantities).
- Drawsting can be applied to bags upon request.
- Wide range of application also in non-food items (firewoods, toys, etc.).