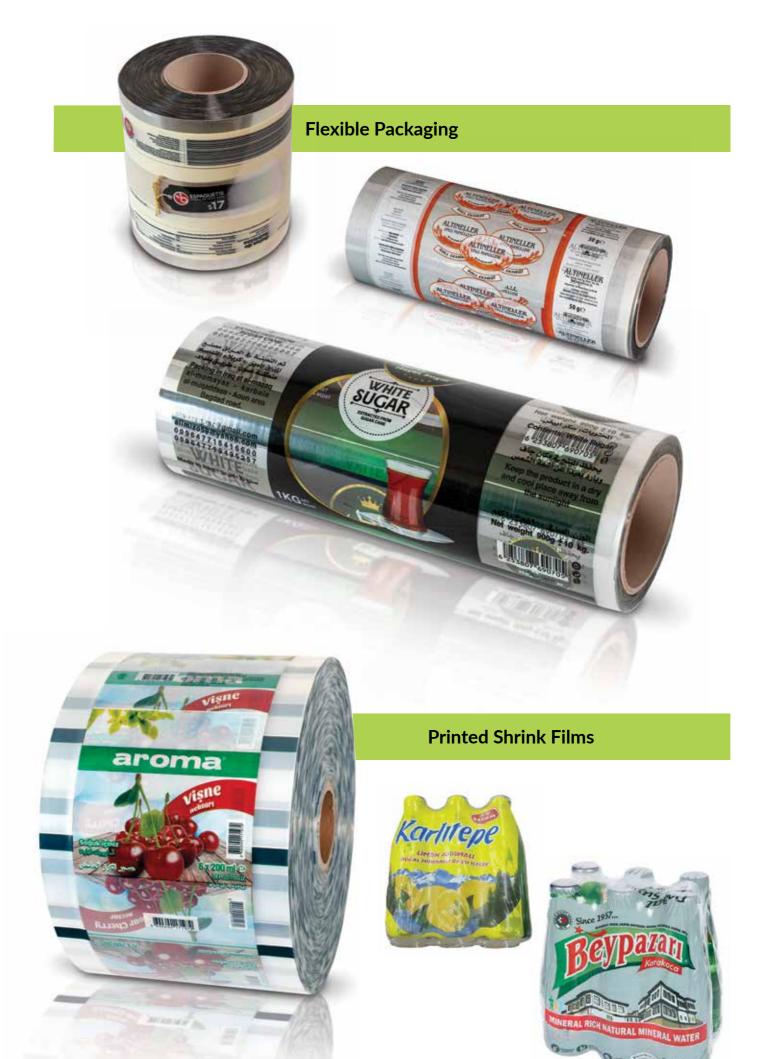

Plastic bags, garbage bags lamination film, shrink film (with or without print) are other products which we started supplying newly to our customers.

#### Shrink Film;

- Filpack supplies top quality solution for your shrink film requirements.
- CO-ex / Mono film structure
- Print facilities up to 8 colors
- Specifically designed to your expectation.