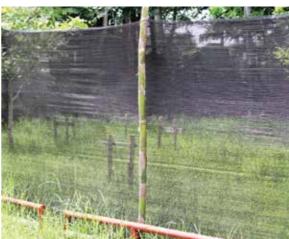

## SHADE NETS, PROTECTION NETS, SCAFFOLDING NETS

Multiple applications: Nets are mostly used on recreation areas and sport grounds; as windbreaker, to protect from direct sun, to create privacy, to allow air to circulate, to cover parking lots, to communicate and advertise products, and many more.

Made from HDPE, our nets range from light to heavyweight, according to the specific requirements of the application and are UV stabilized and flame-retardant, upon request.

- Made of Filpack high tech knitted fabric product. Tear resistance, resist to bad and hazardous weather conditions.
- In colors which promote the sales of your products.
- Wide coverage advertisements, banners and advertising posters, public transport advertising, illuminated advertising, scaffolding advertising, billboard advertising, stage coverings.
- Environmental friendly (100% recyclable)
- Produced in almost every size (avaliable for big quantities)