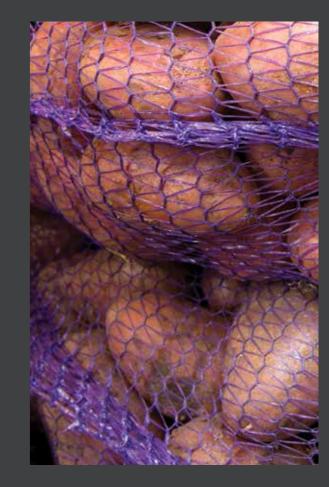

#### **RASCHEL SINGLE BAGS**

- High tensile strength and excellent tear-resistance.
- Latest process technology ensuring low-or no-stretch of the fabrics.
- Ideal for packaging from 2.5 kg up to 30 kg.
- Colored printed PE advertising labels can be applied to both or one side of the bags upon request.
- Environmental friendly (100% recyclable).
- Produced in almost every size (avaliable for big quantities).
- Drawsting can be applied to bags upon request.
- Wide range of application also in non-food items (firewoods, toys, etc.).

#### **RASCHEL L-SEWN BAGS**

- High tensile strength and excellent tear-resistance.
- Latest process technology ensuring low-or no-stretch of the fabrics.
- Ideal for packaging from 1.5 kg up to 50 kg.
- Blue drawstring can be applied to bags upon request.
- Colored printed PE advertising labels can be applied to both or one side of the bags upon request.
- Environmental friendly (100% recyclable).
- Produced in almost every size (avaliable for big quantities).
- Used for packaging vegetables and fruits.
- Wide range of application also in non-food items (firewoods, toys, etc.).