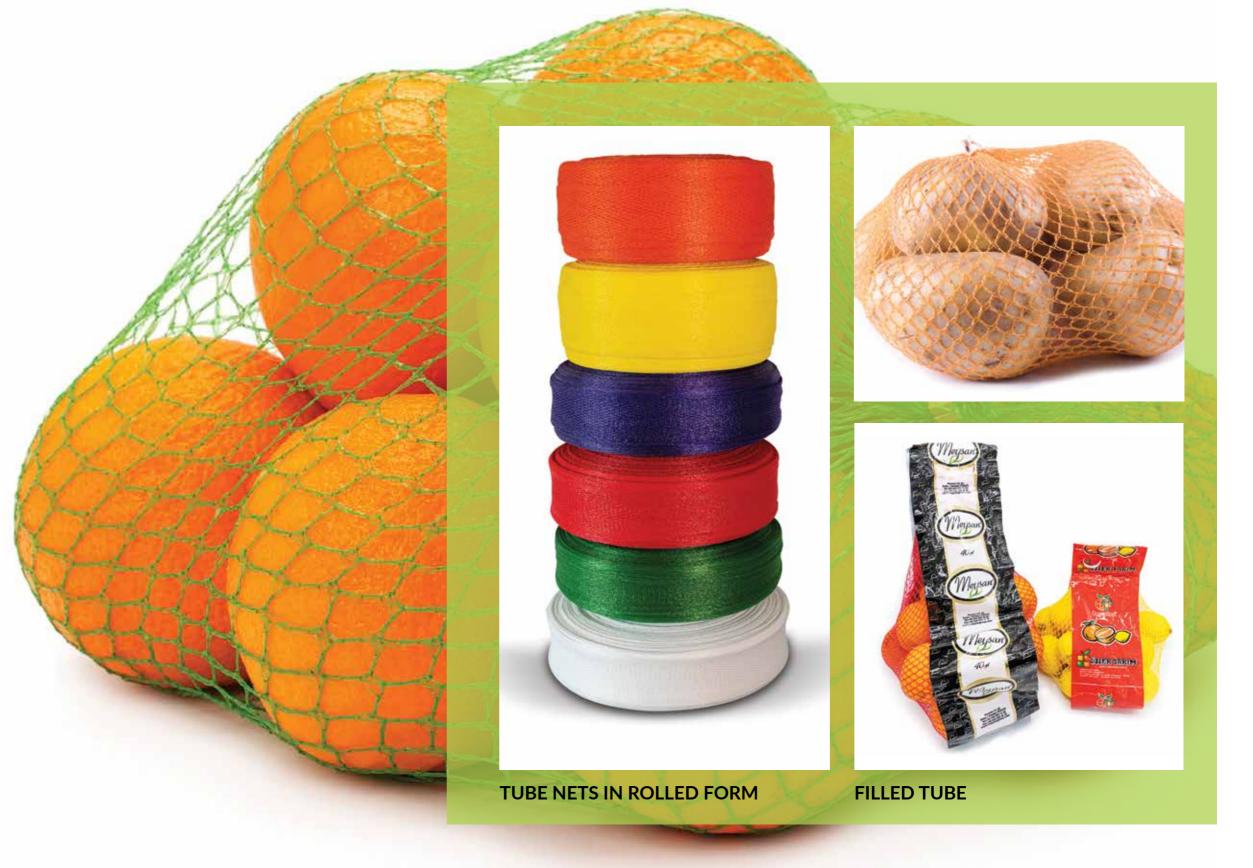

# RASCHEL BAGS

### BAGS ON ROLLS SINGLE BAGS L-SEWN BAGS

Filpack Raschel bags are suitable for the automatic packaging of fresh produce, in particularly of potatoes and onions, but also citrus, cabbage corn, carrots, etc.

They are an efficient and cost-effective packaging solution, designed to maintain the freshness of the product. The excellent ventilation prevents the built-up of moisture inside the bag. The application of large labels on the front makes advertising and /or communications to the consumers easy and appealing. Colours or conbinations-of-the can be used to enhance the content or to identify products.

## KNITTED NETS

Tubular nets are cost-effective and a visually attractive packaging solution for fresh fruit and vegatables, dried fruits, confectionery, nuts, etc. Widely appreciated for smaller consumer-packs (up to 3 kg), they enhance the visibility of the product, are easy to handle, thus reducing the risk of the packaging being damaged, when opened.

Filpack offers a wide range of meshes of different design, colour and width. All our nets do conform with the European standards relating to plastics in contact with food. They are non-toxic and do not release any harmful substance onto the food product.