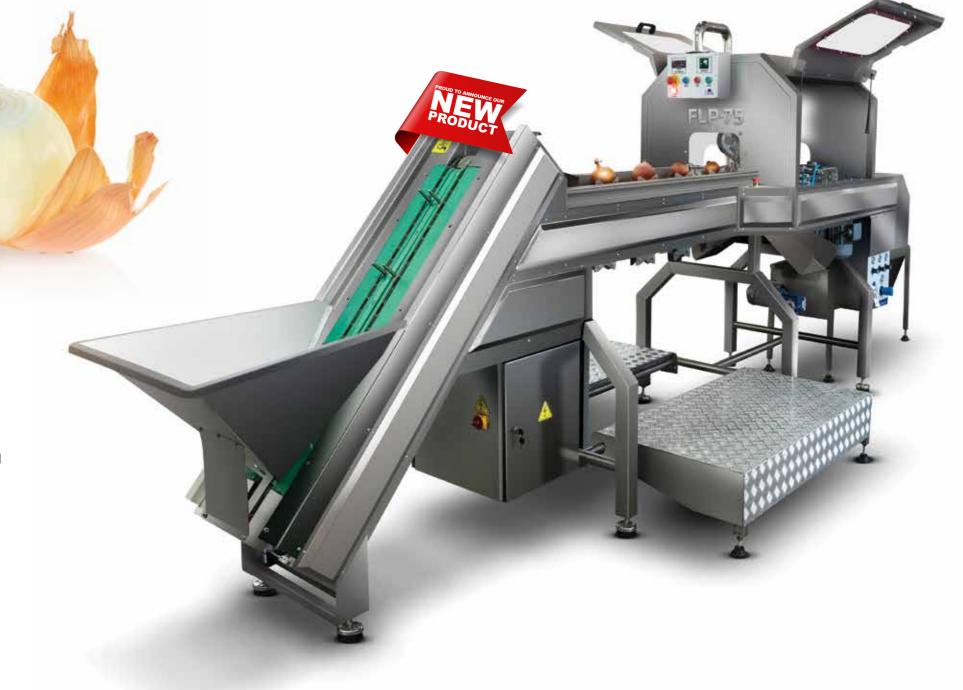

# LARGE ONION PEELING MACHINE

The onions are picked up from the feeding hopper automatically and then they are positioned by the feed operator so that the top and the tail of the onions are set horizontally across the carrier bands.

The FLP-75 onion peeler has the ability to cut the upper and lower part of the onion with a single movement.

The FLP-75 onion peeler cleans the outer skin of the onions with compressed air without any harm to the product.

The FLP-75 is good for peeling onions in the range of 45 mm to 105 mm, and the peeling is performed without requiring additional part replacement.

Thanks to the R&D department and the pneumatic grading system developed by our experienced engineers, the onions are cut with minimum waste without spoiling the form of the product.

The machine has a variable speed control that the feed operator can easily adjust it. There is also digital display to monitor quantity output per minute.

Onion positioning band which is operated by the feed operator