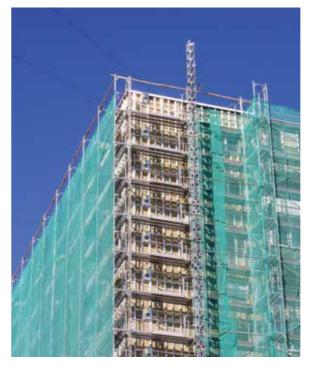

## SHADE NETS, PROTECTION NETS, SCAFFOLDING NETS

Multiple applications: Nets are mostly used on recreation areas and sport grounds; as windbreaker, to protect from direct sun, to create privacy, to allow air to circulate, to cover parking lots, to communicate and advertise products, and many more.

Made from HDPE, our nets range from light to heavyweight, according to the specific requirements of the application and are UV stabilized and flame-retardant, upon request.

- Made of Filpack high tech knitted fabric product. Tear resistance, resist to bad and hazardous weather conditions.
- In colors which promote the sales of your products.
- Wide coverage advertisements, banners and advertising posters, public transport advertising, illuminated advertising, scaffolding advertising, billboard advertising, stage coverings.
- Environmental friendly (100% recyclable)
- Produced in almost every size (avaliable for big quantities)