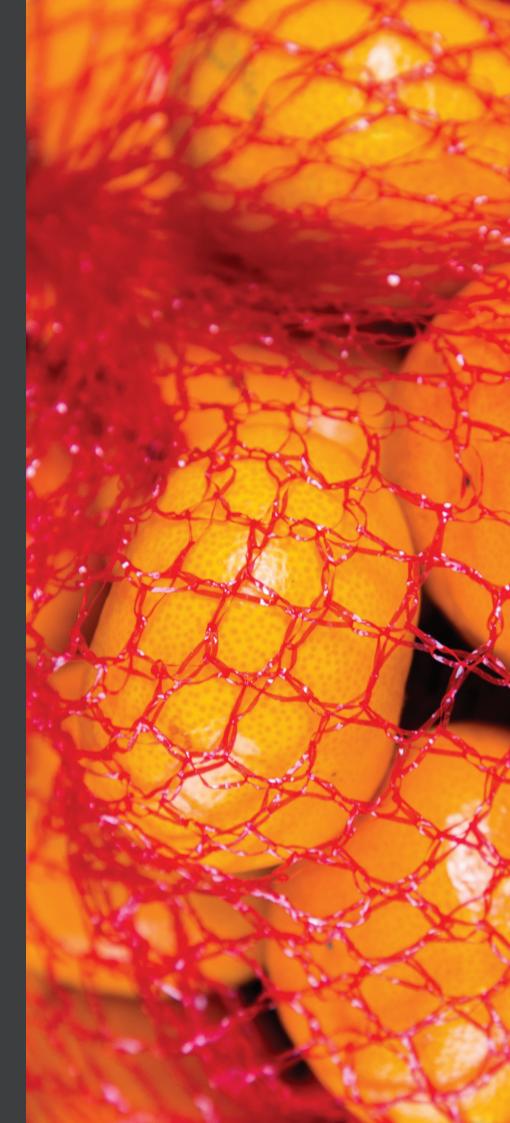

# RASCHEL BAGS

### BAGS ON ROLLS SINGLE BAGS L-SEWN BAGS

Filpack Raschel bags are suitable for the automatic packaging of fresh produce, in particularly of potatoes and onions, but also citrus, cabbage corn, carrots, etc.

They are an efficient and cost-effective packaging solution, designed to maintain the freshness of the product. The excellent ventilation prevents the built-up of moisture inside the bag. The application of large labels on the front makes advertising and /or communications to the consumers easy and appealing. Colours or conbinations-of-the can be used to enhance the content or to identify products.