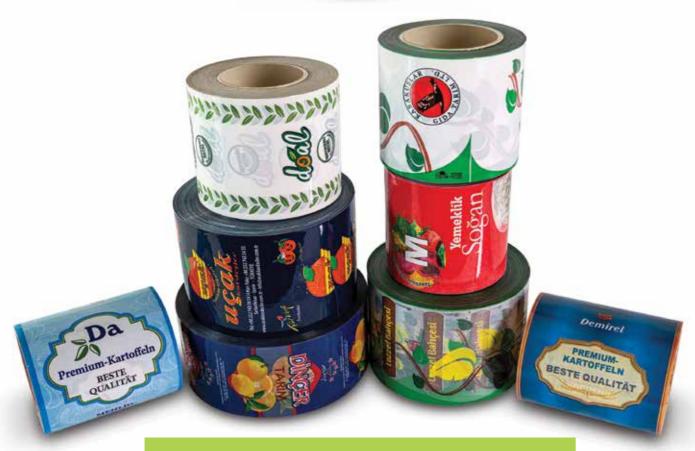

PRINTED LABELS TWIN-BAGS FOOD PACKAGING FILMS AND BAGS INDUSTRIAL FILMS COURIER BAGS HANDLE BAGS SHRINK **VEGETABLES BAGS** 

Filpack offers wide range of products especially designed for fresh produce packing. Filpack offers all the components to cover communication needs in net packing systems. The ranges of printed products are as follow;

- Net film (Gir Film)
- Wineglass labels
- Adhesives Labels

#### Filpack Twin-Bags;

PE, OPP or CPP film + PE extruded or carry net

- Filpack Twin bags come with one side in carry-net and the other side in the film.
- The film is printable in repetitive or centered up to 8 colors and with high photopraphic resolution.
- The carry net or extruded net is available in all colors, allows the produce to breath and enhances its appearance and color.
- It is 100% recyclable

#### Shrink Film;

- Filpack supplies top quality solution for your shrink film requirements.
- CO-ex / Mono film structure
- Print facilities up to 8 colors
- Specifically designed to your expectation.